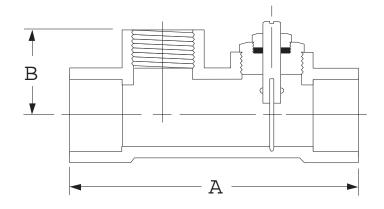

| IMENSIONS |                         |  |  |
|-----------|-------------------------|--|--|
| Α         | В                       |  |  |
| .97       | 3.82                    |  |  |
| 4.23      | 1.14                    |  |  |
| 4.33      | 1.31                    |  |  |
|           | <b>A</b><br>.97<br>4.23 |  |  |

**Pictured Model S-464**Cut-away