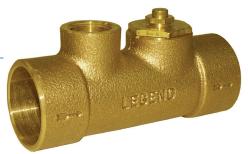

## Model S-464

80 W.O.G. Non-shock

## Working Pressure, Non Shock (PSI)

Cold working pressure (CWP): Saturated steam (WSP):

Pictured
Model S-464

| MAT | ERIAL SPECIFICATIO | AL SPECIFICATION |               |
|-----|--------------------|------------------|---------------|
|     | PART               | MATERIAL         | SPECIFICATION |
| 1   | Body               | Bronze           |               |
| 2   | Bonnet             | Brass            |               |
| 3   | Screw driver slot  | Brass            |               |
| 4   | Wafer              | Brass            |               |